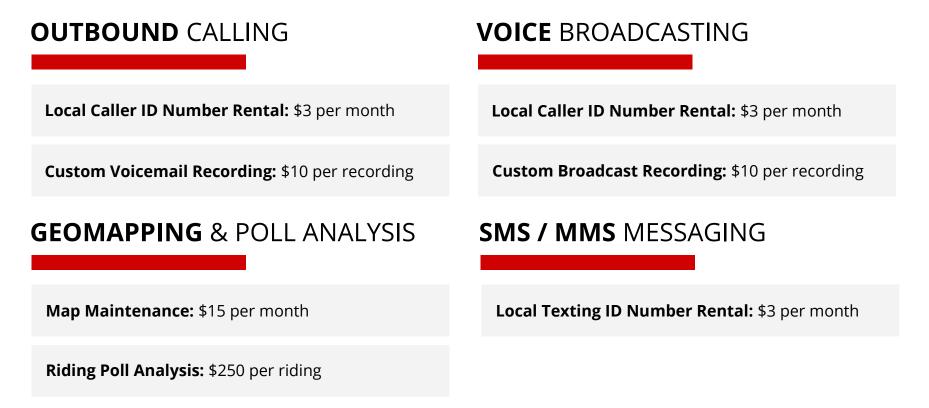

#### **CALLING** RATES

#### Voter ID & GOTV Calling:

\$0.43 per call made

#### **Constituent Outreach Calling:**

\$0.43 per call made

#### **Membership Sales Calling:** \$0.53 per call made

**Fundraising Calling:** \$0.53 per call made\*

\*Charged at a rate of \$0.53 per call in addition to 10% on all donations collected.

Client Service Guide 1

#### **BROADCASTING** RATES

#### **Voice Broadcast:**

\$0.15 per call\*

\*Charged at a rate of \$0.15 per broadcast of 60 seconds or less. Additional fees apply for broadcasts over 60 seconds in length.

#### SERVICE FEES

#### **Provincial Riding Map:** \$200 per map

## SMS / MMS OUTREACH

When it comes to reaching out to the most amount of people in the shortest period of time, nothing beats an SMS or MMS blast.

- Blasts are most effective for doing voter ID or getting your supporters out to vote.
- We use dynamic text blocks to create the appearance that your message is being sent from a local number.
- Craft your own message or let one of our consultants help you with your messaging for a small fee. It's as easy as providing us with a list of mobile numbers to send the message(s) to and we'll handle the rest.
- Replies and responses will be organized into lists by our team so you can easily enter them into your client / constituent relationship manager (CRM) such as NationBuilder.

\$0.23 per message

\*Charged at a rate of \$0.08 per message sent of 131 characters or less.